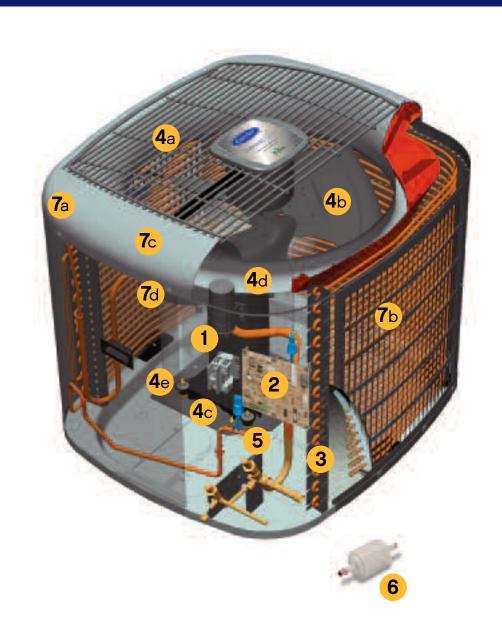

# Technology

**Puron® refrigerant** – environmentally sound and won't deplete the ozone layer.

Two-stage compressor

- the heart of the air conditioner, the compressor pumps refrigerant through the system.

Infinity<sup>™</sup> electronic control board – allows precise control of twostage operation and works with the Infinity<sup>™</sup> Control for the ultimate in comfort. "Smart" electronics track previous cycles and automatically select the best settings for maximum comfort and efficiency.

**Copper Microtube™/aluminum fin coil** – transfers heat outside to maximize indoor cooling while resisting corrosion.

Carrier's exclusive Silencer System II<sup>™</sup> – helps deliver quieter operation by optimizing airflow, minimizing vibration and using sound-absorbing materials. The five key components include:

a. Silencer top

3

4

- b. Integrated fan motor and forward-swept fan blade
- c. Compressor vibration isolator plate
- d. Sound hood
- e. Split-post compressor grommets

High- and low-pressure switches – protect the system by shutting it off when harmful conditions are detected.

Filter drier – constantly filters the refrigerant to remove moisture or contaminants that can damage your system.

WeatherArmor Ultra<sup>™</sup> protection package – combines four design elements that protect your comfort.

- a. Galvanized steel cabinet
- b. Louvered coil guard
- c. Baked-on powder paint
- d. Painted, ceramiccoated screws