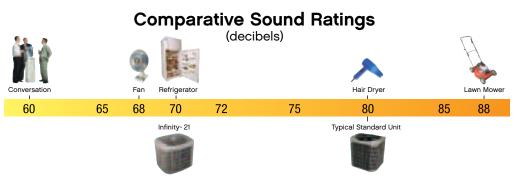

# Sound

Carrier's exclusive Silencer System II™ ensures extra-quiet operation by maximizing airflow and minimizing vibrations. With sound ratings as low as 70 dBA, the Infinity™ 21 air conditioner is as quiet and unobtrusive as a kitchen refrigerator. And, because it sits outside your home, you'll rarely, if ever hear it running inside.