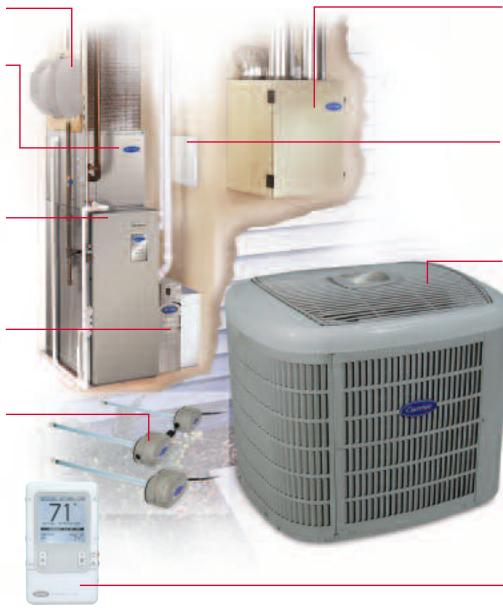

# **Carrier Systems for Unmatched Performance**

Humidifier replenishes moisture to dry air.

**Evaporator Coil** allows the refrigerant to absorb heat from the air as it passes over the coil surface. The evaporator coil is located with the indoor unit and is also referred to as the indoor coil.

Furnace provides reliable, high efficiency heating for long-lasting comfort and energy savings. Available in high efficiency gas- and oil-based fuel sources.

Air Cleaner improves air quality by removing harmful and irritating airborne pollutants from your home.

Ultraviolet Germicidal Lamp inhibits the growth of contaminants on the indoor coil.

#### Comfort Ventilator

combines fresh outdoor air with conditioned indoor air for improved air quality and maximum efficiency – great for today's tightly constructed home.

#### Comfort Zoning sets

different temperatures for up to eight different areas of your home for truly customized comfort and enhanced utility savings.

#### Air Conditioner

provides reliable, ultra high efficiency cooling for long-lasting comfort and energy savings.

Infinity<sup>™</sup> Control is more than just a thermostat. It's your interface to the Infinity<sup>™</sup> System, the only system in the industry that allows you to control temperature, humidity, air quality, fan speed and ventilation.