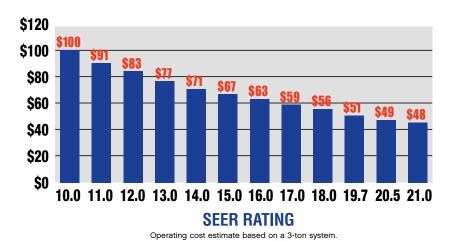

## **Greater Operational Efficiency**

For every \$100 spent to cool your home using a 10.0 SEER air conditioner, a 21.0 SEER air conditioner should cost you approximately \$48. Actual savings will depend on the efficiency of your current system compared to the efficiency of a new system.